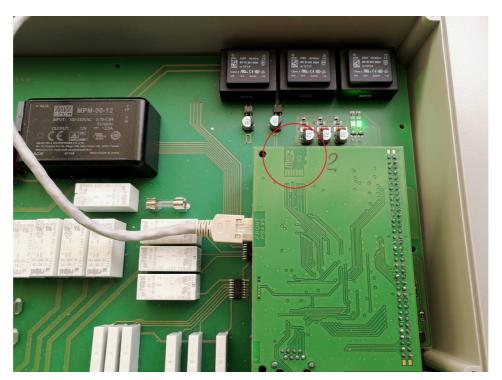

Only a few steps are required for such an update:

- 1. Disconnect PC-45-exclusiv from the power supply.
- 2. Remove the front cover.
- 3. Remove the memory card from the board.
- 4. Download the TAR archive with the update files from https://osfdevices.de/m/tarballs/pc45upd.tar.
- 5. Copy the downloaded file "pc45upd.tar" to the memory card.
- 6. Insert modified memory card into the socket on the board.
- 7. Re-mount the front cover.
- 8. Switch the power supply on again.

The update process will start automatically.

The electrical connection as well as the work of adjustment and servicing should be carried out only by an approved electrician.